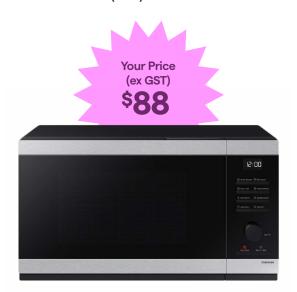

### Samsung

32L 1000W MICROWAVE - STAINLESS STEEL MS32DG4504ATSA 517 x 384 x 297 (mm)

Limited stock available, max order 10 per customer

Your Price (ex GST)