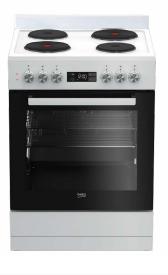

## Beko

60cm SOLID HOTPLATE FREESTANDING OVEN BFC60EMW1 600 x 600 x 900 (mm)

- 82 L Gross Capacity
- Halogen Illumination
- Telescopic Shelves
- Easy cleaning with steam
- Catalytic Walls

YEAR

MADE IN EUROPE