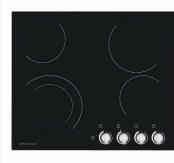

#### \*JUST RELEASED\*

SIDE OPENING 60cm OVEN OBD605D67SO

595 x 540 x 595 (mm)

Your Price \$580 (ex GST)

60cm CERAMIC COOKTOP KNOB CONTROL

HEG604FKG

580 x 510 x 50 (mm)

Your Price \$348 (ex GST)