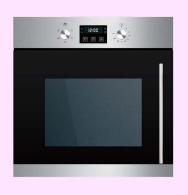

#### \*JUST RELEASED\*

SIDE OPENING 60cm OVEN OBD605D67SO

595 x 540 x 595 (mm)

Your Price \$580 (ex GST)

60cm CERAMIC COOKTOP KNOB CONTROL

HEG604FKG

580 x 510 x 50 (mm)

Your Price \$348 (ex GST)